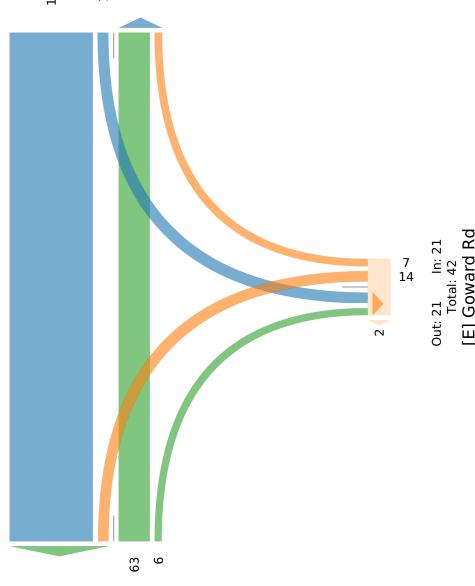

### [N] Prospect Lake Rd

Total: 201

In: 38 Out: 163

Out: 29 In: 155 Total: 184 [S] Prospect Lake Rd

Wed Mar 6, 2024

PM Peak (3:15 PM - 4:15 PM) - Overall Peak Hour All Classes (Motorcycles, Lights, Single-Unit Trucks, Articulated Trucks, Buses, Pedestrians, Bicycles on Road, Bicycles on Crosswalk)