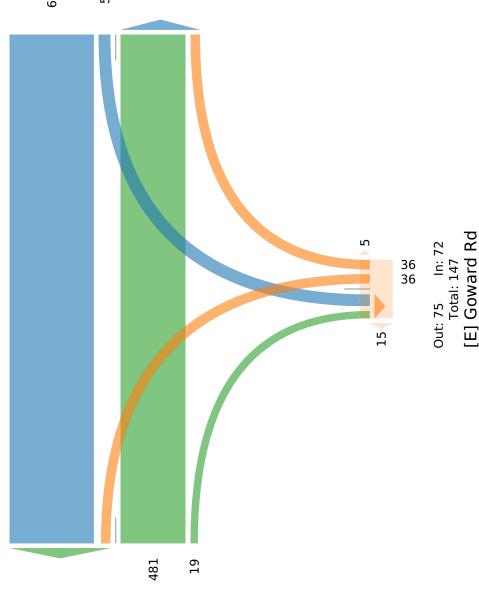

### [N] Prospect Lake Rd

Total: 1209 In: 692 Out: 517

989 26

Out: 672 In: 500 Total: 1172

[S] Prospect Lake Rd

Wed Mar 6, 2024 AM Peak (8 AM - 9 AM) All Classes (Motorcycles, Lights, Single-Unit Trucks, Articulated Trucks, Buses, Pedestrians, Bicycles on Road, Bicycles on Crosswalk) All Movements